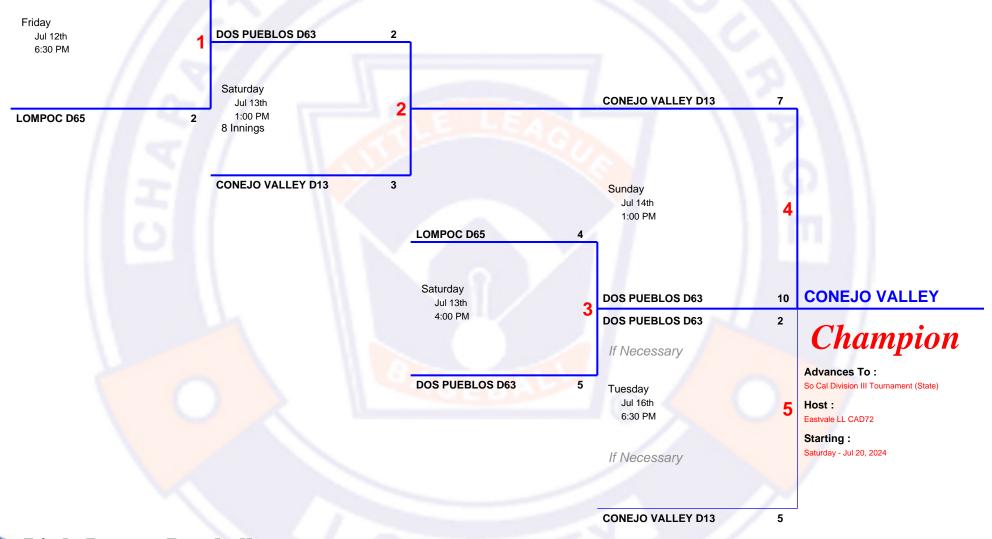

## **3 TEAM** Double Elimination

5

**DOS PUEBLOS D63** 

## 2024 10-12 Section 1 Tournament

|                                                                          | Host    | El Rio Little League                                                        |
|--------------------------------------------------------------------------|---------|-----------------------------------------------------------------------------|
|                                                                          | Field   | 3055 E. Vineyard Ave., Oxnard, CA 93036                                     |
|                                                                          | Website | cad13.info                                                                  |
|                                                                          | Contact | Frank Brady (805) 358-3862                                                  |
| One hour before game time a coin flip to determine home team w           |         | our before game time a coin flip to determine home team will be held by the |
| tournament director whether or not managers have arrived. Home team use  |         |                                                                             |
| base dugout. Lineups are due to the scorekeeper 30 minutes prior to game |         | lugout. Lineups are due to the scorekeeper 30 minutes prior to game time.   |

Bracket last revised on May 22, 2024 please email your scores to : scores@cad13.info