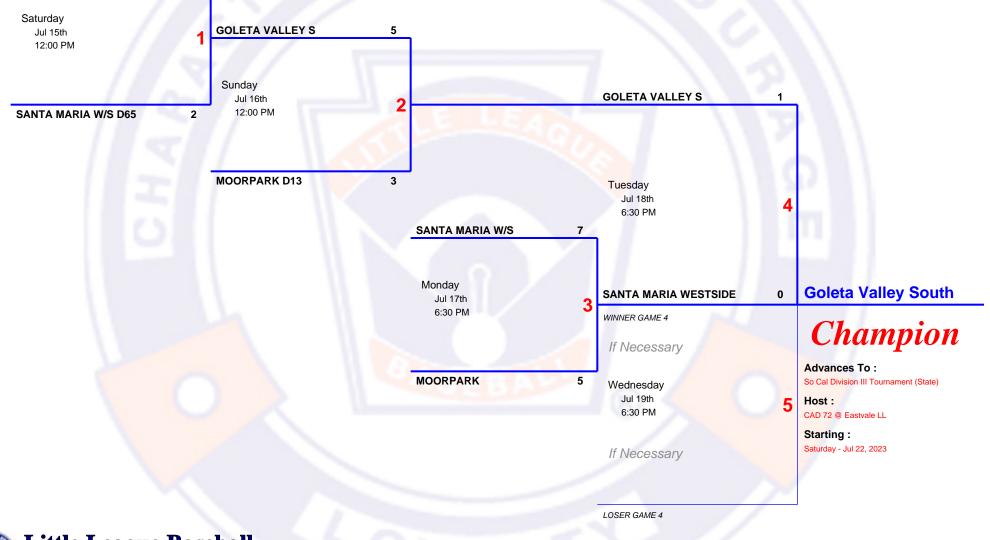

## **3 TEAM** Double Elimination

5

**GOLETA VALLEY D63** 

## 2023 8-10 Section 1 Tournament

|                                                                                  | Occurr i fournament                                                         |
|----------------------------------------------------------------------------------|-----------------------------------------------------------------------------|
| lost                                                                             | El Rio Little League District 13                                            |
| Field                                                                            | 3055 E. Vineyard Ave., Oxnard, CA 93036                                     |
| Nebsi                                                                            | te http://www.cad13.info                                                    |
| Conta                                                                            | ct Frank Brady (805) 358-3862                                               |
| One hour before game time a coin flip to determine home team will be held by the |                                                                             |
| tournament director whether or not managers have arrived. Home team uses 3rd     |                                                                             |
| bas                                                                              | e dugout. Lineups are due to the scorekeeper 30 minutes prior to game time. |

F

С

Bracket last revised on Jun 08, 2023 please email your scores to : scores@cad13.info