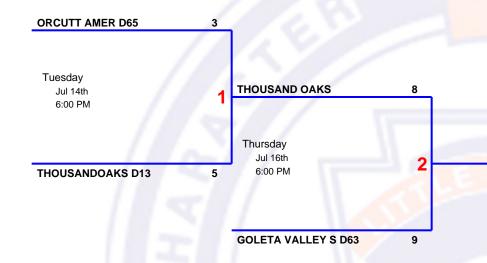

## 3 TEAM Double Elimination

## 2015 11-12

Section 1 Tournament

Host Lompoc LL, District 65

Field John Mansville Park, Chestnut Ave & A St, Lompoc

Website www.eteamz.com/CALIFORNIA65/

## This is not the official bracket! Please verify the game schedule with your manager and tournament director.

**GOLETA VALLEY S** 

Monday Jul 20th 6:00 PM

**ORCUTT AMERICAN** 

WINNER GAME 4 If Necessary

Tuesday Jul 21st

5

**ORCUTT AMERICAN** 

Saturday

Jul 18th 12:00 PM

THOUSAND OAKS

If Necessary

6:00 PM

LOSER GAME 4

Champion

**Goleta Valley South** 

Advances To:

So Cal North Sub-Division III

Host:

CA District 23

Starting:

Thursday - Jul 23, 2015