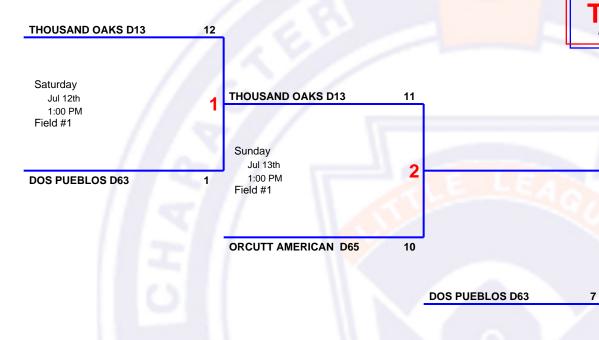

## 2014 10 & 11 Section 1 Tournament

Nipomo LL (Distict 65) Host

Field 255 Pomeroy, Nipomo, CA 93444 Nipomo Regional Park

Website www.eteamz/CALIFORNIA65/

**THOUSAND OAKS D13** 

## This is not the official bracket! Please verify the game schedule with your manager and tournament director.

Monday

Field #1

Jul 14th 5:00 PM

**ORCUTT AMERICAN D65** 

**Thousand Oaks ORCUTT AMERICAN D65** 

WINNER GAME #4

Tuesday Jul 15th 5:00 PM Field #1

If Necessary

Wednesday Jul 16th 5:00 PM Field #1

14

If Necessary

LOSER GAME 4

Advances To: