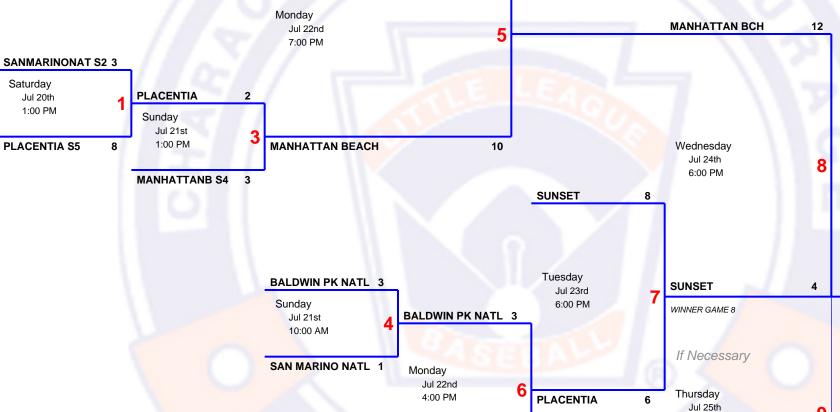

### 5 TEAM Double Elimination

### **SUNSET S1** Saturday SUNSET Jul 20th 10:00 AM **BALDWINPKNTL S3 1**

# 2013 Senior

So Cal North Sub-Division III

Manhattan Beach LL (District 36) Host Field 1641 Marine Ave, Manhattan Beach, CA

Website http://www.mbseniors.org/

# This is not the official bracket! Please verify the game schedule with your manager and tournament director.

**PLACENTIA** 

**Manhattan Beach** 

# Champion

#### Advances To:

So Cal Division III Tournament

### Host:

Peninsula LL (District 32)

#### Starting:

Saturday - Jul 27, 2013

Bracket last revised on Jul 24, 2013 please email your scores to : scores@cad13.info LOSER GAME 8

6:00 PM

If Necessary